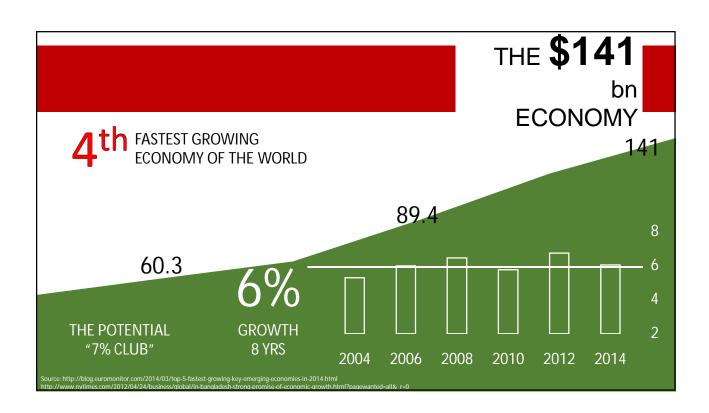

# THE NEW DRIVERS

**GLOBAL MARGIN PRESSURE** 

45% RETAIL SPENDING IN UK IS SUPER MARKET BASED

PREFERENTIAL MARKET ACCESS -EBA, JAPAN SECURED FOOD, LOW WAGE PRESSURE
CEREAL CROP PRODUCTION INCREASED 233% SINCE 1971