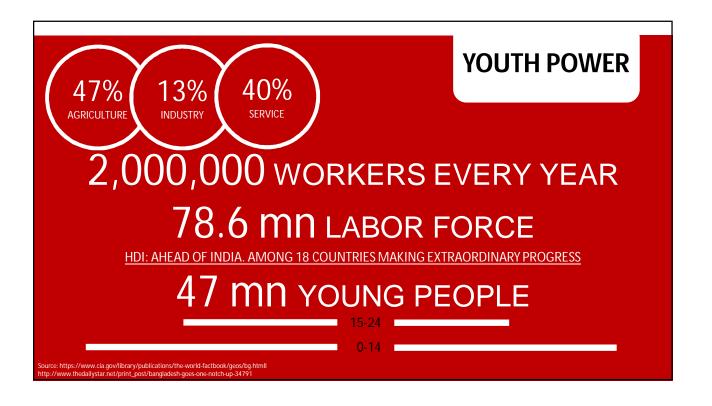

# MANUFACTURING EVOLUTION

HISTORICALLY DRIVEN BY DOMESTIC RESOURCES AND LOCAL MKT CONDITIONS

HIGHER PER CAPITA INCOME IN 1947 THAN ANY FAR EAST OR SOUTH EASTERN NATION EXCEPT JAPAN

EMERGENCE OF EXPORT FACTORIES IN 80'S
THE BOOM OF RMG
WOMEN EMPOWERMENT

**TODAY BEYOND TEXTILE** 

THRUST SECTOR – LEATHER INDUSTRY EXPORT REVENUE CROSSED \$1 bn MARK IN 2013-14

LARGEST APPAREL EXPORTER OF THE WORLD

ACCUMULATED CONTRIBUTION OF \$135 bn

31% ANNUAL GROWTH 5600+ FACTORIES 4 mn+ WORKERS, 80% WOMEN 33% FACTORIES ACCORD COMPLIANT ALREADY IN 2014 ACCORD. ALLIANCE REACH CONSENSUS FOR FACTORY INSPECTION THE DAILY STAR, MARCH 28, 2014